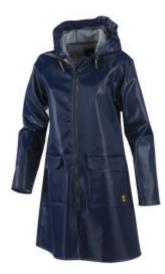

## SAMBA COAT

## A very feminine and urban coat.

Its navy colour is a must and remains in the maritime spirit.

Soft and comfortable glossy fabric, with a carbon texture effect.

- Perfectly waterproof fabric with high frequency stitching.
- Large adjustable hood.
- Ventilated back for extra comfort.
- 2 large waterproof patch pockets with flap.
- Large zip under the flap to ensure waterproofness.

## Colours : NAVY

Sizes: XS, S, M, L, XL, XXL,