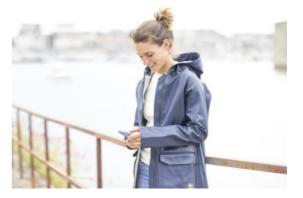

## SAMBA COAT

## A very feminine and urban coat.

Its navy colour is a must and remains in the maritime spirit.

Soft and comfortable glossy fabric, with a carbon texture effect.

- Perfectly waterproof fabric with high frequency stitching.
- Large adjustable hood.
- Ventilated back for extra comfort.
- 2 large waterproof patch pockets with flap.
- Large zip under the flap to ensure waterproofness.