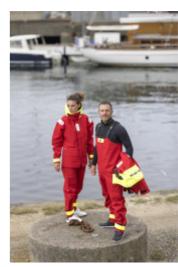

d.
- Waterproof cuffs thanks to adjustable neoprene inner sleeves and adjustment tab on the outside of the sleeve
- Cap lined in fluorescent yellow. Depth adjustment and elastic tightening + visor. Reflective bands.
- Large fleece-lined chin guard
- Reflective bands on shoulders and patch on flap
- Big teeth zipper for better durability
- 2 Waterproof front pockets with flaps
- D-rings for attaching the circuit breaker
- Shaped bottom of garment for better protection

Fabric: Dremlight

Dremlight: 3-layer, breathable, souple fabric. Thanks to its lightness, it offers incredible comfort. During very physical activities, the breathability of the fabric effectively reduces the amount of moisture inside the garment. Total weight: 194g/m².

Colours: RED

Sizes: XS, S, M, L, XL, XXL, SUPL,