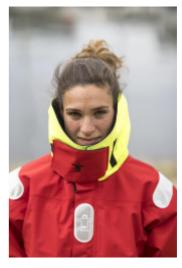

- High protective fleece-lined collar
- Every seam thermo-bounded sealed.
- Waterproof cuffs thanks to adjustable neoprene inner sleeves and adjustment tab on the outside of the sleeve
- Cap lined in fluorescent yellow. Depth adjustment and elastic tightening + visor. Reflective bands.
- Large fleece-lined chin guard
- Reflective bands on shoulders and patch on flap
- Big teeth zipper for better durability
- 2 Waterproof front pockets with flaps
- D-rings for attaching the circuit breaker
- Shaped bottom of garment for better protection

Fabric: Dremlight

Dremlight: 3-layer, breathable, souple fabric. Thanks to its lightness, it offers incredible comfort. During very physical activities, the breathability of the fabric effectively reduces the amount of moisture inside the garment. Total weight: 194g/m².