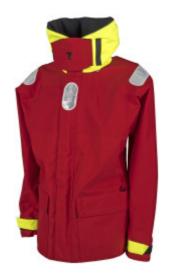

## **RP Jacket**

The RP Sailing Jacket is breathable and waterproof. It is made of Dremlight, a breathable, high-performance 3-layer fabric. The RP Quarter jacket is very comfortable to wear and relatively light (194g/m²).

- High protective fleece-lined collar
- Every seam thermo-bounded sealed.
- Waterproof cuffs thanks to adjustable neoprene inner sleeves and adjustment tab on the outside of the sleeve
- Cap lined in fluorescent yellow. Depth adjustment and elastic tightening + visor. Reflective bands.
- Large fleece-lined chin guard
- Reflective bands on shoulders and patch on flap
- Big teeth zipper for better durability
- 2 Waterproof front pockets with flaps
- D-rings for attaching the circuit breaker
- Shaped bottom of garment for better protection

Fabric: Dremlight

Dremlight: 3-layer, breathable, souple fabric. Thanks to its lightness, it offers incredible comfort. During very physical activities, the breathability of the fabric effectively reduces the amount of moisture inside the garment. Total weight: 194g/m².