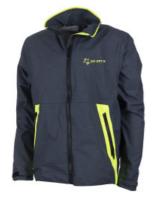

## maestro

Deck Blouson, waterproof and breathable.

- Zip fastening to the top of the collar.
- 1 inside zipped pocket.
- 2 lower outside zipped pockets.
- Self-grip adjustment tabs on cuffs.
- · Longer cut shape on the back.
- 3 Layers high performance fabric. Thermal-bonded taped seams.