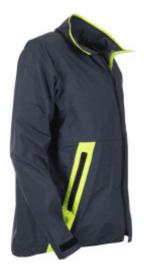

## maestro

Deck Blouson, waterproof and breathable.

- Zip fastening to the top of the collar.
- 1 inside zipped pocket.
- 2 lower outside zipped pockets.
- Self-grip adjustment tabs on cuffs.
- · Longer cut shape on the back.
- 3 Layers high performance fabric. Thermal-bonded taped seams.