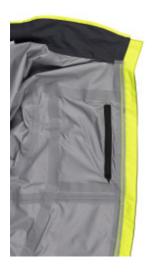

## maestro

Deck Blouson, waterproof and breathable.

- Zip fastening to the top of the collar.
- 1 inside zipped pocket.
- 2 lower outside zipped pockets.
- Self-grip adjustment tabs on cuffs.
- · Longer cut shape on the back.
- 3 Layers high performance fabric. Thermal-bonded taped seams.