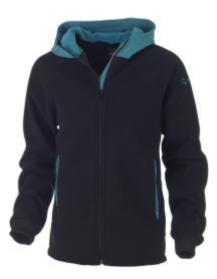

## DARWIN FLEECE JACKET

Top quality fleece jacket. In colours that are bang on trend, this hooded jacket provides warmth, comfort and ease of movement!

Zip fastening version of the Kingston sweater

- Zip fastener extends to top of collar.
- 2 zip-fastening side pockets.
- Rib trimmed cuffs.

Colours : BLACK/BLUE

Sizes: XS, S, M, L, XL, XXL,