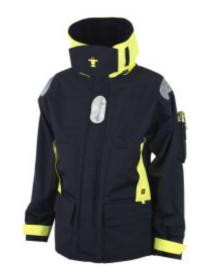

## DREMTECH+ JACKET

- Very high fleece lined collar
- Assembled and sealed by thermal-bonded taped seams making it completely waterproof.
- Adjustable double-cuffs with neoprene inner cuffs
- Lined fluorescent yellow peak hood featuring a reflective strip and multiple adjustments
- · Large fleece lined face guard
- · Reflective strips on shoulders and front
- Heavy-duty zip for durability
- 2 front pockets with storm flap
- 2 fleece lined hand-warmer pockets
- D ring for kill-switch tether
- 1 inside zipped pocket
- 1 VHF/accessories pocket on left sleeve
- Scooped back providing better protection

Fabric: Dremtech+

Dremtech+ is a high-tech breathable fabric, which is comfortable and tough. Comprising 3+2 layers: 3 for breathability with hydrophile lamination and micro-porous coating, 2 for the inside integrated lining and the outer water repellent treated fabric.