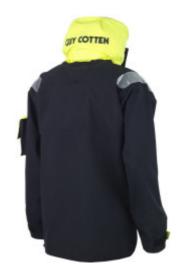

## DREMTECH+ JACKET

- Very high fleece lined collar
- Assembled and sealed by thermal-bonded taped seams making it completely waterproof.
- Adjustable double-cuffs with neoprene inner cuffs
- Lined fluorescent yellow peak hood featuring a reflective strip and multiple adjustments
- · Large fleece lined face guard
- · Reflective strips on shoulders and front
- Heavy-duty zip for durability
- 2 front pockets with storm flap
- 2 fleece lined hand-warmer pockets
- D ring for kill-switch tether
- 1 inside zipped pocket
- 1 VHF/accessories pocket on left sleeve
- Scooped back providing better protection