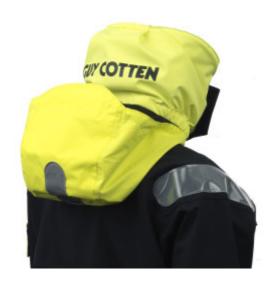

## DREMTECH+ JACKET

- Very high fleece lined collar
- Assembled and sealed by thermal-bonded taped seams making it completely waterproof.
- Adjustable double-cuffs with neoprene inner cuffs
- Lined fluorescent yellow peak hood featuring a reflective strip and multiple adjustments
- · Large fleece lined face guard
- · Reflective strips on shoulders and front
- Heavy-duty zip for durability
- 2 front pockets with storm flap
- 2 fleece lined hand-warmer pockets
- D ring for kill-switch tether
- 1 inside zipped pocket
- 1 VHF/accessories pocket on left sleeve
- Scooped back providing better protection