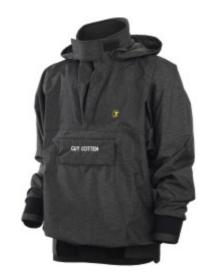

## **TOP EFFICIENT**

- An inner neoprene collar prevents all water ingress with a self-grip adjustment tab.
- The hood is made watertight with thermal bounded taped seams, offering extra protection on this very effective top. It can be adjusted using an elastic cord and toggle on either side.
- The sleeve ends have neoprene cuffs, which
  prevent water getting in when you want to put a fish
  back in the water or when you have to raise your
  arms to adjust your rod.
- The bottom of the top is also made of neoprene, to prevent all air or water ingress. Self-grip tabs can be used to adjust it to your shape.
- The front pocket closes with a self-grip flap and is perfectly watertight.
- The clothing was designed with raglan sleeves with plenty of room to make casting your line much easier.
- It has a mesh lining.

Colours: BLACK

Sizes: XS, S, M, L, XL, XXL, SUPL,