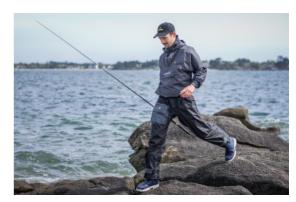

## **TOP EFFICIENT**

- An inner neoprene collar prevents all water ingress with a self-grip adjustment tab.
- The hood is made watertight with thermal bounded taped seams, offering extra protection on this very effective top. It can be adjusted using an elastic cord and toggle on either side.
- The sleeve ends have neoprene cuffs, which
  prevent water getting in when you want to put a fish
  back in the water or when you have to raise your
  arms to adjust your rod.
- The bottom of the top is also made of neoprene, to prevent all air or water ingress. Self-grip tabs can be used to adjust it to your shape.
- The front pocket closes with a self-grip flap and is perfectly watertight.
- The clothing was designed with raglan sleeves with plenty of room to make casting your line much easier.
- It has a mesh lining.

Fabric: C130

The C130 fabric is light, highly breathable and watertight. Its water resistance is 20 m in the water column test. The moisture permeability, i.e. its breathability, is 20000 g/m² in 24 hours. Its total weight is 130 g/m². Net lining: 100% polyamide.