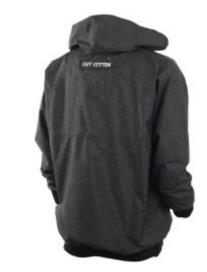

## **TOP EFFICIENT**

- An inner neoprene collar prevents all water ingress with a self-grip adjustment tab.
- The hood is made watertight with thermal bounded taped seams, offering extra protection on this very effective top. It can be adjusted using an elastic cord and toggle on either side.
- The sleeve ends have neoprene cuffs, which
  prevent water getting in when you want to put a fish
  back in the water or when you have to raise your
  arms to adjust your rod.
- The bottom of the top is also made of neoprene, to prevent all air or water ingress. Self-grip tabs can be used to adjust it to your shape.
- The front pocket closes with a self-grip flap and is perfectly watertight.
- The clothing was designed with raglan sleeves with plenty of room to make casting your line much easier.
- It has a mesh lining.