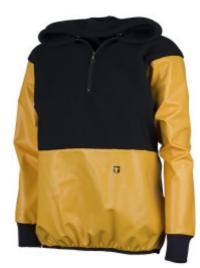

## **SOTRA Sweater**

**The Sotra Sweater** combines warmth and comfort of our thick fleece and the waterproofness and resistance of the Cap coz fabric on sleeves and front.

## Ideal for uses in humid activities.

- Neoprene Cuffs to prevent water infiltrations
- Warm fleece hood, adjustable with drawcords
- Short front zip fastener
- Whole front pocket behind PVC protection

## Fabric : POL 350

POL350 fleece : Soft and compact, and has excellent thermal qualities. 350g/m<sup>2</sup>. Cap-Coz fabric : Supple and very resistant. The interior jersey provides thermal insulation and reduces condensation.

## Colours : BLACK/YELLOW

Sizes : XS, S, M, L, XL, XXL,