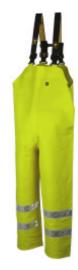

## Hitflash bib and braces HI VIS

1 (limited wearing time) PPE category II EN ISO

20471: 2013 / EN 343: 2019

The Hitflash bib and braces also keep the lower back dry.

High bib and braces with ample space in front and at back.

Ideal for jobs that require frequent lifting and lowering.

- · Reversible.
- Elastic braces with fixlock to front and rear. Highfrequency (HF) welded seams. REFLEXITE®
  GP340 white
- Adjustable elasticated braces can be removed completely by means of plastic clips

For maximum protection, the **HITFLASH bib & braces** can be worn with a PPE classed high visibility jacket.

Fabric: Vistex

High visibility with perfect waterproofing! Effective protection with this comfortable, flexible, tough coated fabric with high frequency welding. Very supple. Coated on one side. Polyester 14% - PVC coating 86%. Total weight: 350g/m².

**Colours :** FLUORESCENT ORANGE, FLUORESCENT YELLOW

Sizes: XS, S, M, L, XL, XXL,