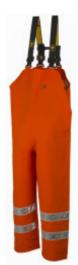

## Hitflash bib and braces HI VIS

1 (limited wearing time) PPE category II EN ISO

20471: 2013 / EN 343: 2019

The Hitflash bib and braces also keep the lower back dry.

High bib and braces with ample space in front and at back.

Ideal for jobs that require frequent lifting and lowering.

- · Reversible.
- Elastic braces with fixlock to front and rear. Highfrequency (HF) welded seams. REFLEXITE®
  GP340 white
- Adjustable elasticated braces can be removed completely by means of plastic clips

For maximum protection, the **HITFLASH bib & braces** can be worn with a PPE classed high visibility jacket.

Fabric: Vistex

High visibility with perfect waterproofing! Effective protection with this comfortable, flexible, tough coated fabric with high frequency welding. Very supple. Coated on one side. Polyester 14% - PVC coating 86%. Total weight: 350g/m².

**Colours :** FLUORESCENT ORANGE, FLUORESCENT YELLOW

Sizes: XS, S, M, L, XL, XXL,