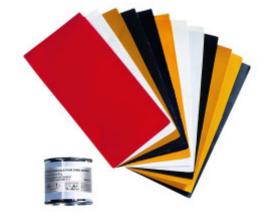

## REPAIR KIT

Pieces of fabric and PVC adhesive.(90g)

Fabric: Other

**Colours:** ASSORTIS

Sizes: 1.