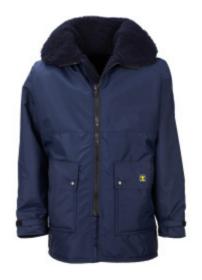

## **NAV Jacket**

Coated polyamide fabric. Warm acrylic lining. Hand warmer pockets and front pockets. Concealed hood inside wide lined collar. Colour: navy

Fabric: Coated polyamide

Coated polyamide fabric. Generally with a warm lining, this fabric has proved itself for many years. Very light and strong. 100% polyamide + PU Coated. High-performing fabric both for its hard-wearing and its breathable characteristic. Suitable for all outdoor activities. Total weight: 155 g/m2 in the version used by most. Textile fur: 100% polyester - 300 g/m².