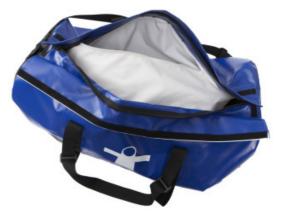

## DUO HOLDALL (Registered pattern)

The double compartment holdall! It keeps wet clothing separate. Highly resistant. Bottom and body of bag waterproof with welded seams. Semi-waterproof because of the zip and self-grip flap. Side zip pocket. Adjustable removable shoulder strap. Adjustable straps on one side in which to slide flippers, sleeping bag, boots, etc. Smooth bottom. Size: 33X75 cm and an approximately 80 litre capacity.