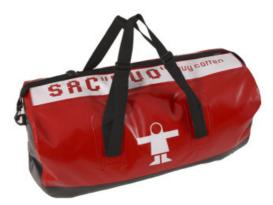

## DUO HOLDALL (Registered pattern)

The double compartment holdall! It keeps wet clothing separate. Highly resistant. Bottom and body of bag waterproof with welded seams. Semi-waterproof because of the zip and self-grip flap. Side zip pocket. Adjustable removable shoulder strap. Adjustable straps on one side in which to slide flippers, sleeping bag, boots, etc. Smooth bottom. Size: 33X75 cm and an approximately 80 litre capacity.