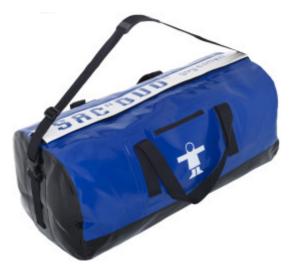

## DUO HOLDALL (Registered pattern)

The double compartment holdall! It keeps wet clothing separate. Highly resistant. Bottom and body of bag waterproof with welded seams. Semi-waterproof because of the zip and self-grip flap. Side zip pocket. Adjustable removable shoulder strap. Adjustable straps on one side in which to slide flippers, sleeping bag, boots, etc. Smooth bottom. Size: 33X75 cm and an approximately 80 litre capacity.