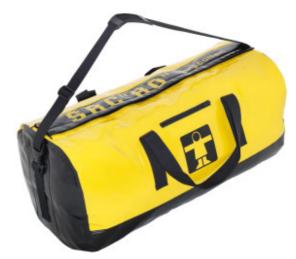

## **AO HOLDALL**

SEMI-WATERPROOF CRUISING AND RACING HOLDALL - Registered design — extremely resistant. Body of bag is waterproof. Adjustable removable shoulder strap. Large toothed zip fastener under double self-grip flap. Adjustable straps on one side in which to slide flippers, sleeping bag, boots, etc. Side zip pocket. Smooth bottom facilitating maintenance. 33X75 cm and an approximately 80 litre capacity.

Fabric: Ferrasac

Thick and highly resistant, this high-frequency weldable fabric par excellence is used to make excellent waterproof bags. 630g/m<sup>2</sup>

 $\textbf{Colours:} \verb|YELLOW/BLACK|, BLACK|, ORANGE/BLACK|, \\$ 

RED/BLACK, NAVY/GREY

Sizes: UNIQ.,