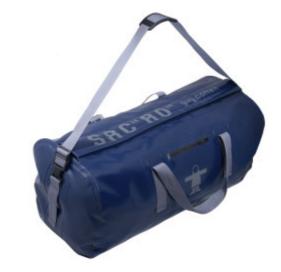

## **AO HOLDALL**

SEMI-WATERPROOF CRUISING AND RACING HOLDALL - Registered design — extremely resistant. Body of bag is waterproof. Adjustable removable shoulder strap. Large toothed zip fastener under double self-grip flap. Adjustable straps on one side in which to slide flippers, sleeping bag, boots, etc. Side zip pocket. Smooth bottom facilitating maintenance. 33X75 cm and an approximately 80 litre capacity.

Fabric: Ferrasac

Thick and highly resistant, this high-frequency weldable fabric par excellence is used to make excellent waterproof bags. 630g/m<sup>2</sup>

 $\textbf{Colours:} \verb|YELLOW/BLACK|, BLACK|, ORANGE/BLACK|, \\$ 

RED/BLACK, NAVY/GREY

Sizes: UNIQ.,