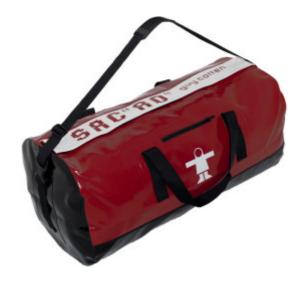

## **AO HOLDALL**

SEMI-WATERPROOF CRUISING AND RACING HOLDALL - Registered design — extremely resistant. Body of bag is waterproof. Adjustable removable shoulder strap. Large toothed zip fastener under double self-grip flap. Adjustable straps on one side in which to slide flippers, sleeping bag, boots, etc. Side zip pocket. Smooth bottom facilitating maintenance. 33X75 cm and an approximately 80 litre capacity.

Fabric: Ferrasac

Thick and highly resistant, this high-frequency weldable fabric par excellence is used to make excellent waterproof bags. 630g/m<sup>2</sup>

 $\textbf{Colours:} \verb|YELLOW/BLACK|, BLACK|, ORANGE/BLACK|, \\$ 

RED/BLACK, NAVY/GREY

Sizes: UNIQ.,