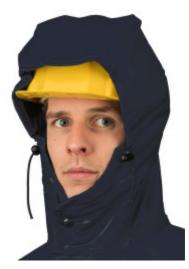

## **ROSBRAS JACKET REDNYL FABRIC**

The original Jacket, symbol of the Guy Cotten make : authenticity, simplicity, efficiency and durability. The MAGIC Hood does not obstruct your vision and does not restrict your movements. It is also possible to wear a helmet under the MAGIC Hood. Kimono cut for ease of movement. High frequency welded seams. Heavy duty zip under double self grip flap. Adjustable elasticated cuffs. Waterproof pockets with self grip double flap. Fabric : Rednyl.