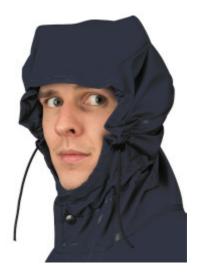

## **ROSBRAS JACKET REDNYL FABRIC**

The original Jacket, symbol of the Guy Cotten make : authenticity, simplicity, efficiency and durability. The MAGIC Hood does not obstruct your vision and does not restrict your movements. It is also possible to wear a helmet under the MAGIC Hood. Kimono cut for ease of movement. High frequency welded seams. Heavy duty zip under double self grip flap. Adjustable elasticated cuffs. Waterproof pockets with self grip double flap. Fabric : Rednyl.