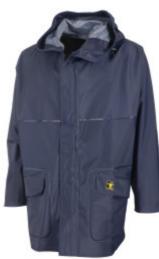

## **ROSBRAS JACKET REDNYL FABRIC**

The original Jacket, symbol of the Guy Cotten make : authenticity, simplicity, efficiency and durability. The MAGIC Hood does not obstruct your vision and does not restrict your movements. It is also possible to wear a helmet under the MAGIC Hood. Kimono cut for ease of movement. High frequency welded seams. Heavy duty zip under double self grip flap. Adjustable elasticated cuffs. Waterproof pockets with self grip double flap. Fabric : Rednyl.