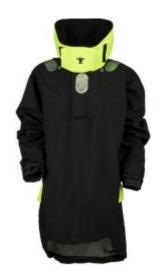

## **TOP LEADER**

Designed for Mini sailing, tested in the Volvo Ocean Race... A true distillation of technology.

Shirt-tail shape.

- Improved protection and additional layer when sitting (adjustable elastic drawstring to prevent excessive air intake).
- Very high fleece lined collar with high-visibility foldaway hood.
- Waterproof chest guard.
- Heavy-duty zip.
- Adjustable double-cuffs with neoprene inner-cuffs.

Colours: BLACK/YELLOW FLUORESCENT

Sizes: XS, S, M, L, XL, XXL,