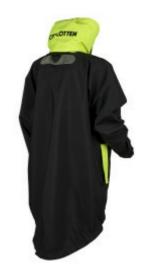

## **TOP LEADER**

Designed for Mini sailing, tested in the Volvo Ocean Race... A true distillation of technology.

Shirt-tail shape.

- Improved protection and additional layer when sitting (adjustable elastic drawstring to prevent excessive air intake).
- Very high fleece lined collar with high-visibility foldaway hood.
- Waterproof chest guard.
- Heavy-duty zip.
- Adjustable double-cuffs with neoprene inner-cuffs.

Colours: BLACK/YELLOW FLUORESCENT

Sizes: XS, S, M, L, XL, XXL,