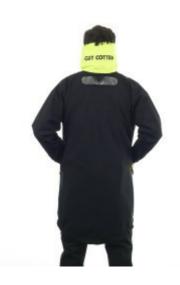

## **TOP LEADER**

Designed for Mini sailing, tested in the Volvo Ocean Race... A true distillation of technology.

Shirt-tail shape.

- Improved protection and additional layer when sitting (adjustable elastic drawstring to prevent excessive air intake).
- Very high fleece lined collar with high-visibility foldaway hood.
- Waterproof chest guard.
- Heavy-duty zip.
- Adjustable double-cuffs with neoprene inner-cuffs.

Colours: BLACK/YELLOW FLUORESCENT

Sizes: XS, S, M, L, XL, XXL,