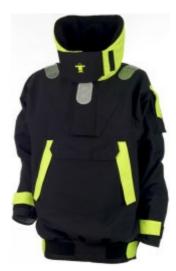

## NARUTO SMOCK

- Roll-away hood.
- Watertight plastron.
- Water drains at the back and at the base of the plastron.
- Heavy-duty zip under double self-grip flap.
- Adjustable double-cuffs with supple inner-cuffs.
- Window to check the watch.
- Adjustable neoprene waistband.

## Fabric : Dremtech+

Dremtech+ is a high-tech breathable fabric, which is comfortable and tough. Comprising 3+2 layers: 3 for breathability with hydrophile lamination and micro-porous coating, 2 for the inside integrated lining and the outer water repellent treated fabric.

Colours : BLACK/YELLOW FLUORESCENT

Sizes : XS, S, M, L, XL, XXL,