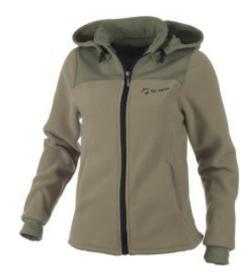

## Woman MIRA JACKET

High quality women's fleece jacket. Keeps you warm while remaining breathable. The Mira jacket is ideal for all Outdoor sports.

Zip fastens to top of collar. Section of fabric enhancing the waist. Large hood with elastic drawstring for adjustment. Pink edging on pockets. Loop for hanging at back of garment.

Fabric: POL 350

Pol 350 fabric: the Pol 350g/m² fleece fibre is soft and compact. "Velvet" finish. Thick, warm and breathable, it is ideal for all Outdoor sports. Quick dry. 100% polyester. Weight: 350 g/m². S 220 fabric: ribbed effect. Quick dry. 5% Lycra, 95% Polyester. 220 g/m²

**Colours :** BEIGE/GREY BEIGE, DARK GREY/PINK, BLACK/COBALT

Sizes: XS, S, M, L, XL, XXL,