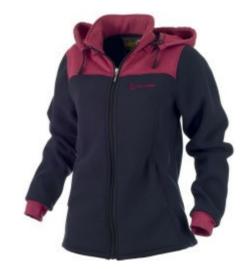

## Woman MIRA JACKET

High quality women's fleece jacket. Keeps you warm while remaining breathable. The Mira jacket is ideal for all Outdoor sports.

Zip fastens to top of collar. Section of fabric enhancing the waist. Large hood with elastic drawstring for adjustment. Pink edging on pockets. Loop for hanging at back of garment.

Fabric: POL 350

Pol 350 fabric: the Pol 350g/m² fleece fibre is soft and compact. "Velvet" finish. Thick, warm and breathable, it is ideal for all Outdoor sports. Quick dry. 100% polyester. Weight: 350 g/m². S 220 fabric: ribbed effect. Quick dry. 5% Lycra, 95% Polyester. 220 g/m²

**Colours :** BEIGE/GREY BEIGE, DARK GREY/PINK, BLACK/COBALT

Sizes: XS, S, M, L, XL, XXL,