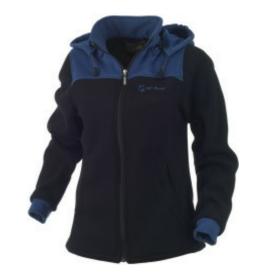

## Woman MIRA JACKET

High quality women's fleece jacket. Keeps you warm while remaining breathable. The Mira jacket is ideal for all Outdoor sports.

Zip fastens to top of collar. Section of fabric enhancing the waist. Large hood with elastic drawstring for adjustment. Pink edging on pockets. Loop for hanging at back of garment.

Fabric: POL 350

Pol 350 fabric: the Pol 350g/m² fleece fibre is soft and compact. "Velvet" finish. Thick, warm and breathable, it is ideal for all Outdoor sports. Quick dry. 100% polyester. Weight: 350 g/m². S 220 fabric: ribbed effect. Quick dry. 5% Lycra, 95% Polyester. 220 g/m²

**Colours :** BEIGE/GREY BEIGE, DARK GREY/PINK, BLACK/COBALT

Sizes: XS, S, M, L, XL, XXL,