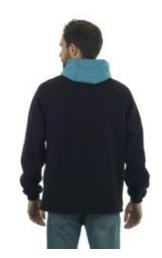

## DARWIN FLEECE JACKET

Top quality fleece jacket. In colours that are bang on trend, this hooded jacket provides warmth, comfort and ease of movement!

Zip fastening version of the Kingston sweater

- Zip fastener extends to top of collar.
- 2 zip-fastening side pockets.
- Rib trimmed cuffs.

Colours: BLACK/BLUE

Sizes: XS, S, M, L, XL, XXL,