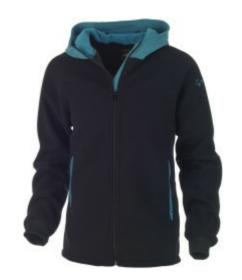

## DARWIN FLEECE JACKET

Top quality fleece jacket. In colours that are bang on trend, this hooded jacket provides warmth, comfort and ease of movement!

Zip fastening version of the Kingston sweater

- Zip fastener extends to top of collar.
- 2 zip-fastening side pockets.
- Rib trimmed cuffs.

Colours: BLACK/BLUE

Sizes: XS, S, M, L, XL, XXL,