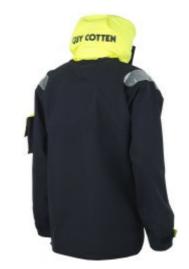

## DREMTECH+ JACKET

- Very high fleece lined collar
- Assembled and sealed by thermal-bonded taped seams making it completely waterproof.
- Adjustable double-cuffs with neoprene inner cuffs
- Lined fluorescent yellow peak hood featuring a reflective strip and multiple adjustments
- · Large fleece lined face guard
- · Reflective strips on shoulders and front
- Heavy-duty zip for durability
- 2 front pockets with storm flap
- 2 fleece lined hand-warmer pockets
- D ring for kill-switch tether
- 1 inside zipped pocket
- 1 VHF/accessories pocket on left sleeve
- Scooped back providing better protection