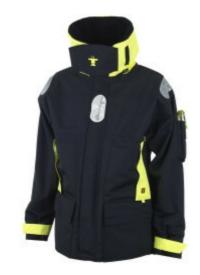

## DREMTECH+ JACKET

- Very high fleece lined collar
- Assembled and sealed by thermal-bonded taped seams making it completely waterproof.
- Adjustable double-cuffs with neoprene inner cuffs
- Lined fluorescent yellow peak hood featuring a reflective strip and multiple adjustments
- · Large fleece lined face guard
- · Reflective strips on shoulders and front
- Heavy-duty zip for durability
- 2 front pockets with storm flap
- 2 fleece lined hand-warmer pockets
- D ring for kill-switch tether
- 1 inside zipped pocket
- 1 VHF/accessories pocket on left sleeve
- Scooped back providing better protection

Fabric: Dremtech+

Dremtech+ is a high-tech breathable fabric, which is comfortable and tough. Comprising 3+2 layers: 3 for breathability with hydrophile lamination and micro-porous coating, 2 for the inside integrated lining and the outer water repellent treated fabric.