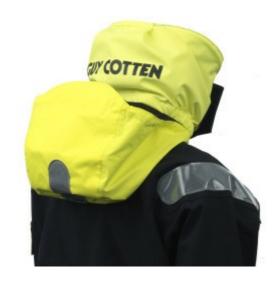

## DREMTECH+ JACKET

- Very high fleece lined collar
- Assembled and sealed by thermal-bonded taped seams making it completely waterproof.
- Adjustable double-cuffs with neoprene inner cuffs
- Lined fluorescent yellow peak hood featuring a reflective strip and multiple adjustments
- · Large fleece lined face guard
- · Reflective strips on shoulders and front
- Heavy-duty zip for durability
- 2 front pockets with storm flap
- 2 fleece lined hand-warmer pockets
- D ring for kill-switch tether
- 1 inside zipped pocket
- 1 VHF/accessories pocket on left sleeve
- Scooped back providing better protection