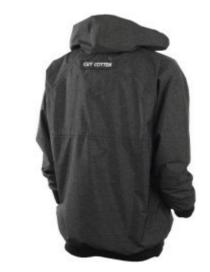

## **TOP EFFICIENT**

- An inner neoprene collar prevents all water ingress with a self-grip adjustment tab.
- The hood is made watertight with thermal bounded taped seams, offering extra protection on this very effective top. It can be adjusted using an elastic cord and toggle on either side.
- The sleeve ends have neoprene cuffs, which
  prevent water getting in when you want to put a fish
  back in the water or when you have to raise your
  arms to adjust your rod.
- The bottom of the top is also made of neoprene, to prevent all air or water ingress. Self-grip tabs can be used to adjust it to your shape.
- The front pocket closes with a self-grip flap and is perfectly watertight.
- The clothing was designed with raglan sleeves with plenty of room to make casting your line much easier.
- It has a mesh lining.