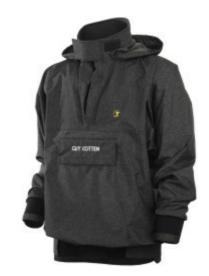

## **TOP EFFICIENT**

- An inner neoprene collar prevents all water ingress with a self-grip adjustment tab.
- The hood is made watertight with thermal bounded taped seams, offering extra protection on this very effective top. It can be adjusted using an elastic cord and toggle on either side.
- The sleeve ends have neoprene cuffs, which
  prevent water getting in when you want to put a fish
  back in the water or when you have to raise your
  arms to adjust your rod.
- The bottom of the top is also made of neoprene, to prevent all air or water ingress. Self-grip tabs can be used to adjust it to your shape.
- The front pocket closes with a self-grip flap and is perfectly watertight.
- The clothing was designed with raglan sleeves with plenty of room to make casting your line much easier.
- It has a mesh lining.

Fabric: C130

The C130 fabric is light, highly breathable and watertight. Its water resistance is 20 m in the water column test. The moisture permeability, i.e. its breathability, is 20000 g/m² in 24 hours. Its total weight is 130 g/m². Net lining: 100% polyamide.