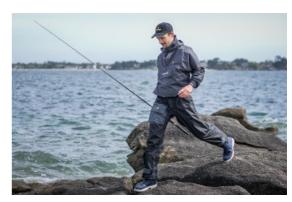

## **TOP EFFICIENT**

- An inner neoprene collar prevents all water ingress with a self-grip adjustment tab.
- The hood is made watertight with thermal bounded taped seams, offering extra protection on this very effective top. It can be adjusted using an elastic cord and toggle on either side.
- The sleeve ends have neoprene cuffs, which
  prevent water getting in when you want to put a fish
  back in the water or when you have to raise your
  arms to adjust your rod.
- The bottom of the top is also made of neoprene, to prevent all air or water ingress. Self-grip tabs can be used to adjust it to your shape.
- The front pocket closes with a self-grip flap and is perfectly watertight.
- The clothing was designed with raglan sleeves with plenty of room to make casting your line much easier.
- It has a mesh lining.