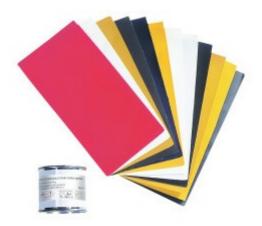

## **REPAIR KIT**

Pieces of fabric and PVC adhesive.(90g)

Fabric : Other

Colours : ASSORTED

Sizes:1,