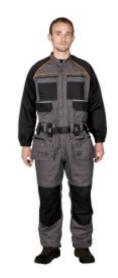

## ONE PIECE SUIT 1 ZIP CARBONE RANGE

65% Polyester 35%Cotton. 280g/m². Water reppellent fabric. Conforms to REACH regulation. Reflective strips on chest, back and back of legs. Gusset on back for comfort with zipped pocket to store plans. Collar. Two way non metallic zip with 80mm teeth. 2 telephone pockets on sleeves. 8 multi-function pockets on chest. Elasticated waist with adjustable zip for 2 removable multi-function pockets. 2 back pockets with self grip flaps. 2 pockets on thighs with 2 ruler pockets. Side openings. Elasticated cuffs. Reinforced knees with knee pads pockets.

Polycot déperlant 280g/m². 65% Polyester 35% Coton. Tissu déperlant conforme à la réglementation REACH.

Colours: GREY/BLACK/ORANGE

Sizes: S, M, L, XL, XXL, XXXL,