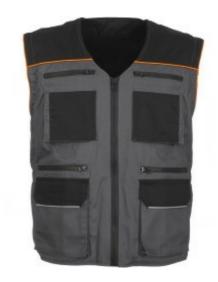

## WAISTCOAT CARBONE RANGE

65% Polyester 35%Cotton. 280g/m². Water reppellent fabric. Conforms to REACH regulation. Popeline Polyester lining. Elasticated sleeves openings. Elasticated waist. Front zip opening. 1 zipped pocket to store plans. 8 multi-function pockets on chest. 2 zipped pockets. 2 multi-function pockets with self grip flaps with 2 handwarmers pockets.. Reflective strips on front and back."

Fabric: Water repellent Polycot

65% Polyester  $35\%Cotton.~280g/m^2.~Water~reppellent$ 

fabric. Conforms to REACH regulation.

Colours: GREY/BLACK/ORANGE

Sizes: S, M, L, XL, XXL, XXXL,