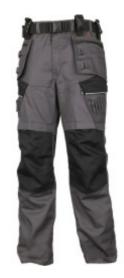

## WORKING TROUSERS CARBONE RANGE

65% Polyester 35%Cotton. 280g/m². Water reppellent fabric. Conforms to REACH regulation. Reflective strips (EN 471) on the front and at the back of legs. Semi elasticated waist with adjustable belt for 2 multi function removable pockets. Fly with zip. Reinforced knees with pockets for knee pads. 2 front pockets, 2 back pockets with self grip flaps. 2 multi-function pockets on thighs with ruler pocket and tool strap.

Fabric: Water repellent Polycot

65% Polyester  $35\%Cotton.~280g/m^2.~Water~reppellent$ 

fabric. Conforms to REACH regulation.

Colours: GREY/BLACK/ORANGE

Sizes: S, M, L, XL, XXL, XXXL,