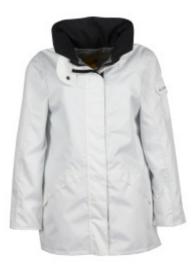

## LADY JACKET

## Breathable fabric jacket.

Light grey polyester lining. Collar with flap with press studs. Hood lined polyamide retractable in the collar. Zip under double scratch tab. High frequency welded. 2 side pockets with protective flap. 1 inside zipped chest pocket. Elastic cuffs closed by press studs.