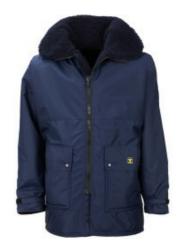

## **NAV Jacket**

## Particularly warm thanks to its textile fur lining.

- Cargo pockets andhand-warmer pockets.
- Inside chest pocket.
- Roll-away hood.
- Very high lined collar.
- Adjustable cuffs.
- Taped seams.

Coated polyamide fabric. Generally with a warm lining, this fabric has proved itself for many years. Very light and strong. 100% polyamide + PU Coated. High-performing fabric both for its hard-wearing and its breathable characteristic. Suitable for all outdoor activities. Total weight: 155 g/m2 in the version used by most. Textile fur: 100% polyester - 300 g/m².

Colours: NAVY

Sizes: XS, S, M, L, XL, XXL, XXXL,