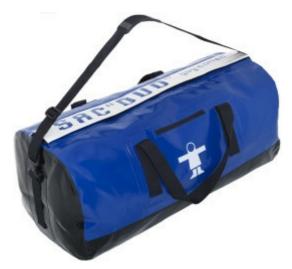

## **DUO HOLDALL (Registered pattern)**

The double compartment holdall! It keeps wet clothing separate. Highly resistant. Bottom and body of bag waterproof with welded seams. Semi-waterproof because of the zip and self-grip flap. Side zip pocket. Adjustable removable shoulder strap. Adjustable straps on one side in which to slide flippers, sleeping bag, boots, etc. Smooth bottom. Size: 33X75 cm and an approximately 80 litre capacity.

Fabric: Ferrasac

Thick and highly resistant, this high-frequency weldable fabric par excellence is used to make excellent waterproof bags. 630g/m<sup>2</sup>

Colours: BLUE, BLACK, RED/BLACK

Sizes: UNIQ.,