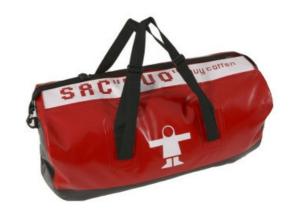

## **DUO HOLDALL (Registered pattern)**

The double compartment holdall! It keeps wet clothing separate. Highly resistant. Bottom and body of bag waterproof with welded seams. Semi-waterproof because of the zip and self-grip flap. Side zip pocket. Adjustable removable shoulder strap. Adjustable straps on one side in which to slide flippers, sleeping bag, boots, etc. Smooth bottom. Size: 33X75 cm and an approximately 80 litre capacity.

Fabric: Ferrasac

Thick and highly resistant, this high-frequency weldable fabric par excellence is used to make excellent waterproof bags. 630g/m<sup>2</sup>

Colours: BLUE, BLACK, RED/BLACK

Sizes: UNIQ.,