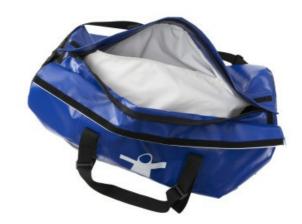

## **DUO HOLDALL (Registered pattern)**

The double compartment holdall! It keeps wet clothing separate. Highly resistant. Bottom and body of bag waterproof with welded seams. Semi-waterproof because of the zip and self-grip flap. Side zip pocket. Adjustable removable shoulder strap. Adjustable straps on one side in which to slide flippers, sleeping bag, boots, etc. Smooth bottom. Size: 33X75 cm and an approximately 80 litre capacity.