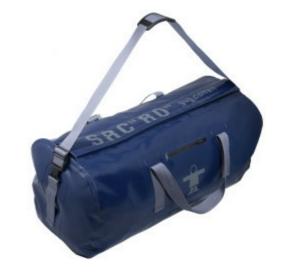

## **AO HOLDALL**

SEMI-WATERPROOF CRUISING AND RACING HOLDALL - Registered design — extremely resistant. Body of bag is waterproof. Adjustable removable shoulder strap. Large toothed zip fastener under double self-grip flap. Adjustable straps on one side in which to slide flippers, sleeping bag, boots, etc. Side zip pocket. Smooth bottom facilitating maintenance. 33X75 cm and an approximately 80 litre capacity.

Fabric: Ferrasac

Thick and highly resistant, this high-frequency weldable fabric par excellence is used to make excellent waterproof bags. 630g/m<sup>2</sup>

 $\textbf{Colours:} \verb|YELLOW/BLACK|, BLACK|, ORANGE/BLACK|, \\$ 

RED/BLACK, NAVY/GREY

Sizes: UNIQ.,