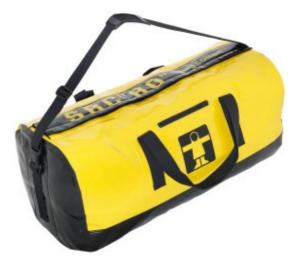

## **AO HOLDALL**

SEMI-WATERPROOF CRUISING AND RACING HOLDALL - Registered design — extremely resistant. Body of bag is waterproof. Adjustable removable shoulder strap. Large toothed zip fastener under double self-grip flap. Adjustable straps on one side in which to slide flippers, sleeping bag, boots, etc. Side zip pocket. Smooth bottom facilitating maintenance. 33X75 cm and an approximately 80 litre capacity.

Fabric: Ferrasac

Thick and highly resistant, this high-frequency weldable fabric par excellence is used to make excellent waterproof bags. 630g/m<sup>2</sup>

 $\textbf{Colours:} \verb|YELLOW/BLACK|, BLACK|, ORANGE/BLACK|, \\$ 

RED/BLACK, NAVY/GREY

Sizes: UNIQ.,