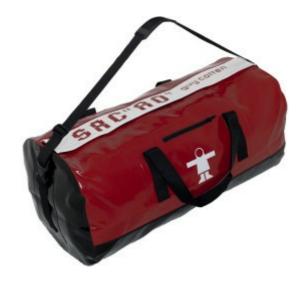

## **AO HOLDALL**

SEMI-WATERPROOF CRUISING AND RACING HOLDALL - Registered design — extremely resistant. Body of bag is waterproof. Adjustable removable shoulder strap. Large toothed zip fastener under double self-grip flap. Adjustable straps on one side in which to slide flippers, sleeping bag, boots, etc. Side zip pocket. Smooth bottom facilitating maintenance. 33X75 cm and an approximately 80 litre capacity.

Fabric: Ferrasac

Thick and highly resistant, this high-frequency weldable fabric par excellence is used to make excellent waterproof bags. 630g/m<sup>2</sup>

 $\textbf{Colours:} \verb|YELLOW/BLACK|, BLACK|, ORANGE/BLACK|, \\$ 

RED/BLACK, NAVY/GREY

Sizes: UNIQ.,