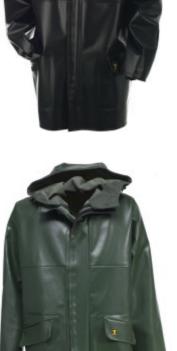

## ROSBRAS JACKET CAP COZ FABRIC

Authenticity, simplicity, efficiency and durability.

**The MAGIC Hood** does not obstruct your vision and does not restrict your movements. It is also possible to wear a helmet under the MAGIC Hood.

Kimono cut for ease of movement.

High frequency welded seams.

Heavy duty zip under double self grip flap.

Adjustable elasticated cuffs.

Waterproof pockets with self grip double flap.

Fabric: Cap Coz

Cap-Coz fabric: durability and comfortable inner jersey. Excellent toughness and flexibility ratio thanks to the quality of the plasticizers used in the thick coating on one side. Interior textile pleasant to the touch. 480g/m<sup>2</sup>

Colours: YELLOW, GREEN, BLACK

Sizes: XS, S, M, L, XL, XXL,