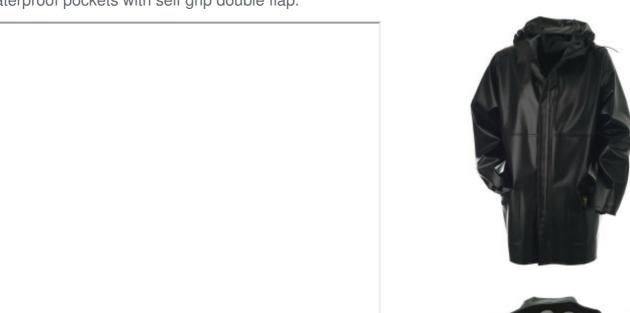

## ROSBRAS JACKET CAP COZ FABRIC

Authenticity, simplicity, efficiency and durability.

**The MAGIC Hood** does not obstruct your vision and does not restrict your movements. It is also possible to wear a helmet under the MAGIC Hood.

Kimono cut for ease of movement.

High frequency welded seams.

Heavy duty zip under double self grip flap.

Adjustable elasticated cuffs.

Waterproof pockets with self grip double flap.

Fabric: Cap Coz

Cap-Coz fabric: durability and comfortable inner jersey. Excellent toughness and flexibility ratio thanks to the quality of the plasticizers used in the thick coating on one side. Interior textile pleasant to the touch. 480g/m<sup>2</sup>

Colours: YELLOW, GREEN, BLACK

Sizes: XS, S, M, L, XL, XXL,