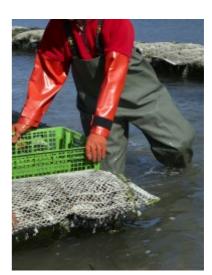

## **OSTREA CHEST WADERS**

Legs reinforced with overtrousers for extra protection for demanding activities. Chest high waders in nylon fabric with extra PVC Coating. Inside chest pocket. High frequency welding. Oil resistant PVC boots. Non-slip soles. Suggestion: wear a pair of Guy Cotten fleece slippers for added warmth and comfort.