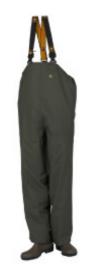

## **OSTREA CHEST WADERS**

Legs reinforced with overtrousers for extra protection for demanding activities. Chest high waders in nylon fabric with extra PVC Coating. Inside chest pocket. High frequency welding. Oil resistant PVC boots. Non-slip soles. Suggestion: wear a pair of Guy Cotten fleece slippers for added warmth and comfort.

Fabric: Fisher

FISCHER Fabric Supple. Generous coating on one side. Supple fabric with generous coating making it very resistant to oil, grease, and wear. Very tough and comfortable thanks to the interior textile. Composition: Polyester (50 g/m2). Coating: PVC on one side 530 g/m². Total weight: 580 g/m².