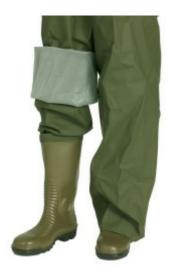

## **OSTREA CHEST WADERS**

Legs reinforced with overtrousers for extra protection for demanding activities. Chest high waders in nylon fabric with extra PVC Coating. Inside chest pocket. High frequency welding. Oil resistant PVC boots. Non-slip soles. Suggestion: wear a pair of Guy Cotten fleece slippers for added warmth and comfort.