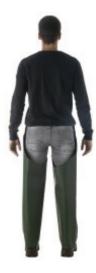

## LEGGINGS NYLPECHE

EPI Catégorie I - 5 EN 343 : 2003+A1 : 2007.

- "leggings" are pulled on and adapted at waist
- Crotch opening making movement easy on long walks

For easy walking. Ideal for agricultural work, shooting... Attached to belt of trousers. Wide crotch for extra comfort.

The fabric and seams are waterproof, but the specific shape of this article means that it is not completely waterproof unless a PPE class jacket or coat is worn.