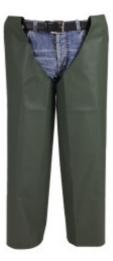

## LEGGINGS NYLPECHE

EPI Catégorie I - 5 EN 343 : 2003+A1 : 2007.

- "leggings" are pulled on and adapted at waist
- Crotch opening making movement easy on long walks

For easy walking. Ideal for agricultural work, shooting... Attached to belt of trousers. Wide crotch for extra comfort.

## Fabric : Nylpeche

Nylpêche fabric: very hard-wearing. PVC coating on two sides, easy to clean. Ideal for intensive and even "aggressive" uses.

**Colours : GREEN** 

Sizes: S, M, L,