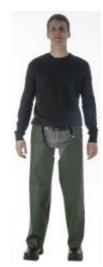

## LEGGINGS NYLPECHE

EPI Catégorie I - 5 EN 343 : 2003+A1 : 2007.

- "leggings" are pulled on and adapted at waist
- Crotch opening making movement easy on long walks

For easy walking. Ideal for agricultural work, shooting... Attached to belt of trousers. Wide crotch for extra comfort.

The fabric and seams are waterproof, but the specific shape of this article means that it is not completely waterproof unless a PPE class jacket or coat is worn.