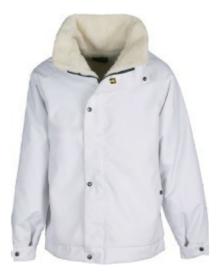

## **PAMPERO Jacket**

Very comfortable warm jacket. Large high collar. Aquastar fabric lined with textile fur on the body and padding on the arms. Removable polyamide lined hood in the collar. Bottom of jacket and cuffs adjustable using tabs and snap fasteners. 2 side pockets. 2 self-grip fastening interior pockets.

Colours : NAVY, WHITE

 $\textbf{Sizes:} S, \ M, \ L, \ XL, \ XXL, \ XS,$ 