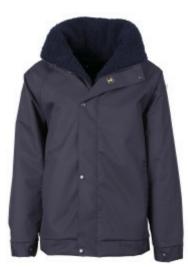

## **PAMPERO Jacket**

Very comfortable warm jacket. Large high collar. Aquastar fabric lined with textile fur on the body and padding on the arms. Removable polyamide lined hood in the collar. Bottom of jacket and cuffs adjustable using tabs and snap fasteners. 2 side pockets. 2 self-grip fastening interior pockets.

Colours : NAVY, WHITE

 $\textbf{Sizes:} S, \ M, \ L, \ XL, \ XXL, \ XS,$ 