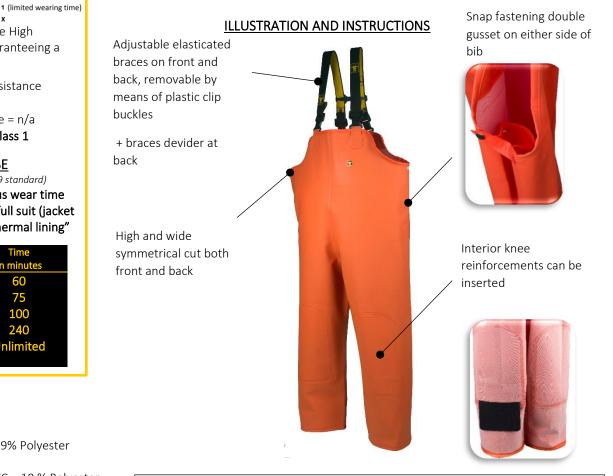

# BAROSSA BIB & BRACES TROUSERS FISHER

# PERFORMANCE

The assembled parts are High Frequency welded, guaranteeing a waterproof garment.

- Water penetration resistance ≥ 20,000 Pa = Class 4
- Evaporative resistance = n/a Ret > 40 m<sup>2</sup>.Pa/W = **Class 1**

# PRINCIPAL MATERIALS

Fisher fabric - 580 g/m<sup>2</sup> Composition: 91% PVC – 9% Polyester Coated on one side Reinforcements: 82 % PVC – 18 % Polyester