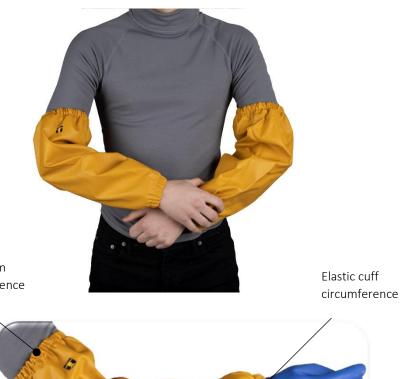

## **ILLUSTRATION AND INSTRUCTIONS**

Elastic arm circumference

The fabric and seams are waterproof, but the specific shape of this article means that it is not completely waterproof unless a PPE class jacket, smock or coat is worn.

## SIZE TABLE

| р  | Size -      | Size of the person's<br>body<br>(in cm) |                            | Guideline to cuff measurements<br>(in cm) |                                                    |                                                    |                         |
|----|-------------|-----------------------------------------|----------------------------|-------------------------------------------|----------------------------------------------------|----------------------------------------------------|-------------------------|
| om |             | Arm<br>circum-<br>ference               | Cuff<br>circum-<br>ference | Length of<br>cuff                         | Arm<br>circumference                               | Cuff<br>circumference                              | <u>Colour</u> : yellow, |
| ld | One<br>size | 30-48                                   | 16-23                      | 44                                        | 34 (Elastic unstretched)<br>51 (Elastic stretched) | 28 (Elastic unstretched)<br>36 (Elastic stretched) | <u>Size</u> : one       |