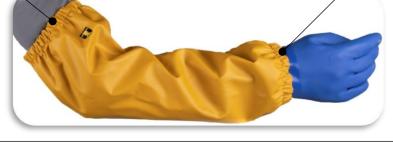

## **ILLUSTRATION AND INSTRUCTIONS**

Elastic arm circumference

The fabric and seams are waterproof, but the specific shape of this article means that it is not completely waterproof unless a PPE class jacket, smock or coat is worn.

## SIZE TABLE

| р  | Size -      | Size of the person's<br>body<br>(in cm) |                            | Guideline to cuff measurements<br>(in cm) |                                                    |                                                    |                         |
|----|-------------|-----------------------------------------|----------------------------|-------------------------------------------|----------------------------------------------------|----------------------------------------------------|-------------------------|
| om |             | Arm<br>circum-<br>ference               | Cuff<br>circum-<br>ference | Length of<br>cuff                         | Arm<br>circumference                               | Cuff<br>circumference                              | <u>Colour</u> : yellow, |
| ld | One<br>size | 30-48                                   | 16-23                      | 44                                        | 34 (Elastic unstretched)<br>51 (Elastic stretched) | 28 (Elastic unstretched)<br>36 (Elastic stretched) | <u>Size</u> : one       |