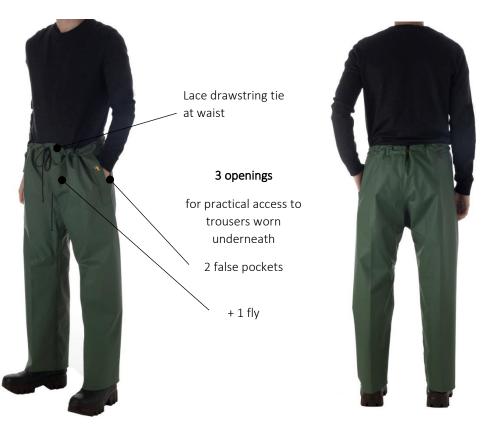

# **ILLUSTRATION AND INSTRUCTIONS**

The fabric and seams are waterproof, but the specific shape of this article means that it is not completely waterproof unless a PPE rated jacket or coat is worn.

|      |         | SIZE TABLE             |                                                  |                                    |
|------|---------|------------------------|--------------------------------------------------|------------------------------------|
| Size |         | person's body<br>n cm) | Guideline<br>measurements of<br>clothing (in cm) |                                    |
|      | Stature | Waist size             | Waist size                                       |                                    |
| S    | 165-170 | 76-84                  | 114                                              |                                    |
| М    | 170-180 | 84-92                  | 114                                              |                                    |
| L    | 175-185 | 92-100                 | 124                                              | <u>Colour</u> : green              |
| XL   | 180-190 | 100-108                | 138                                              | <u>Sizes:</u> S - M - L - XL - XXL |
| XXL  | 185+    | 108-116                | 142                                              |                                    |