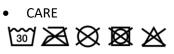

Water penetration resistance ≥ 13,000 Pa = Class 3
- Evaporative resistance = n/a Ret > 40 m<sup>2</sup>.Pa/W = Class 1

#### **RESTRICTIONS ON USE**

(specified in the EN 343: 2007 standard) "A maximum continuous wear time is recommended for 1 full suit (jacket + trousers) without a thermal lining"

| Ambient work      | Time       |
|-------------------|------------|
| temperature in °C | in minutes |
| 25                | 60         |
| 20                | 75         |
| 15                | 100        |
| 10                | 240        |
| 5                 | Unlimited  |
|                   |            |

### PRINCIPAL MATERIALS

Fabric 420 - 400 g/m<sup>2</sup> Composition: 75 % PVC – 25 % Polyester Double-sided coating

#### Features: - WATERPROOF

- EFFECTIVE

# **INSTRUCTIONS**



# STORAGE

- Do not leave in package in damp surroundings.

- Store in dry surroundings at room temperature.

- Keep away from strong heat and flames.



# CATEGORY 1 PPE

And complies with EU regulation 2016/425 PPE = Personal Protective Equipment

# **ILLUSTRATION AND INSTRUCTIONS**



The fabric and seams are waterproof, but the specific shape of this article means that it is not completely waterproof unless a PPE rated jacket or coat is worn.

|      |         | SIZE TABLE             |                                                  |                                    |
|------|---------|------------------------|--------------------------------------------------|------------------------------------|
| Size |         | person's body<br>n cm) | Guideline<br>measurements of<br>clothi