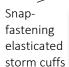

Equipment

# PERFORMANCE |



The assembled parts are High Frequency welded, guaranteeing a waterproof garment.

- Water penetration resistance ≥ 20,000 Pa = Class 4
- Evaporative resistance = n/a Ret >  $40 \text{ m}^2$ .Pa/W = Class 1

# **RESTRICTIONS ON USE**

(specified in the EN 343: 2019 standard)

"A maximum continuous wear time is recommended for 1 full suit (jacket + trousers) without a thermal lining"

| Ambient work      | Time       |  |
|-------------------|------------|--|
| temperature in °C | In minutes |  |
| 25                | 60         |  |
| 20                | 75         |  |
| 15                | 100        |  |
| 10                | 240        |  |
| 5                 | Unlimited  |  |
|                   |            |  |

# ILLUSTRATION AND INSTRUCTIONS















Coat length extends below boot tops

### PRINCIPAL MATERIALS

Outer fabric: Glentex - 320 g/m<sup>2</sup> Composition: 80% PVC - 20% Polyester Coated on one side

+ polyethylene foam inside upper section

# Features:

- COMFORTABLE
- WATERPROOF
- LIGHT

**INSTRUCTIONS** 

CARE



# STORAGE

- Do not leave in package in damp surroundings.
- Store in dry surroundings at room temperature.
- Keep away from strong heat and flames.



For maximum protection, the user can wear:

- a hard hat under the "Magic" hood
- PPE class trousers, leggings or chaps

# SIZE TABLE

| Size |         | person's body<br>n cm) | Guideline measurements of clothing (in cm) |
|------|---------|------------------------|--------------------------------------------|
|      | Stature | Chest size             | Ch