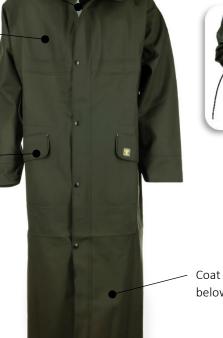

ment

# PERFORMANCE |



The assembled parts are High Frequency welded, guaranteeing a waterproof garment.

- Water penetration resistance ≥ 20,000 Pa = Class 4
- Evaporative resistance = n/a Ret >  $40 \text{ m}^2$ .Pa/W = Class 1

# **RESTRICTIONS ON USE**

(specified in the EN 343: 2019 standard)

"A maximum continuous wear time is recommended for 1 full suit (jacket + trousers) without a thermal lining"

| Ambient work      | Time       |  |
|-------------------|------------|--|
| temperature in °C | In minutes |  |
| 25                | 60         |  |
| 20                | 75         |  |
| 15                | 100        |  |
| 10                | 240        |  |
| 5                 | Unlimited  |  |
|                   |            |  |

# ILLUSTRATION AND INSTRUCTIONS















Coat length extends below boot tops

### PRINCIPAL MATERIALS

Outer fabric: Glentex - 320 g/m<sup>2</sup> Composition: 80% PVC - 20% Polyester Coated on one side

+ polyethylene foam inside upper section

# Features:

- COMFORTABLE
- WATERPROOF
- LIGHT

**INSTRUCTIONS** 

CARE



# STORAGE

- Do not leave in package in damp surroundings.
- Store in dry surroundings at room temperature.
- Keep away from strong heat and flames.



For maximum protection, the user can wear:

- a hard hat under the "Magic" hood
- PPE class trousers, leggings or chaps

# SIZE TABLE

| Size |         | person's body<br>n cm) | Guideline measurements of clothing (in cm) |
|------|---------|------------------------|--------------------------------------------|
|      | Stature | Chest size             | Chest si