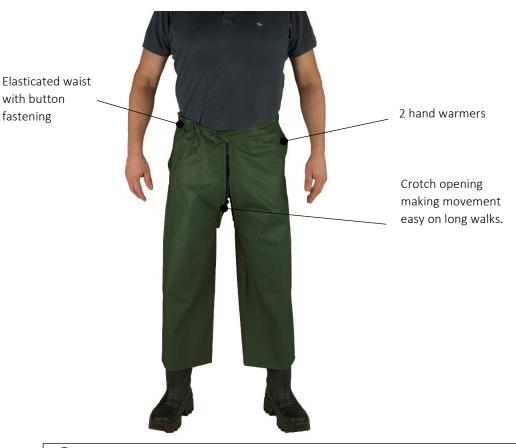

# ILLUSTRATION AND INSTRUCTIONS

fastening

The fabric and seams are waterproof, but the specific shape of this article means that it is not completely waterproof unless a PPE class jacket or coat is worn.